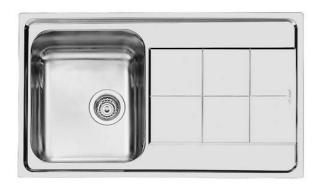

# Sink KS

Tank on the left Kitchen Sinks Code: 2181 062

#### **DETAILS**

| Edge/Installation Type | Standard (8 mm Edge)                                            |
|------------------------|-----------------------------------------------------------------|
| Finish                 | Foster brushed                                                  |
| Material               | AISI 304 stainless steel                                        |
| Texture                | Foster brushed                                                  |
| Base                   | 45 cm                                                           |
| Dimensions             | 860x500 mm                                                      |
| Standard fittings      | Fixing hooks, gasket, drain, overflow and siphon, boxed packing |
| Mixer holes            | 1 standard hole - 2nd hole on request                           |
| Built-in hole          | 840 x 480 mm                                                    |

| Drainer                   | Yes                                                                                                                                                                                                                      |
|---------------------------|--------------------------------------------------------------------------------------------------------------------------------------------------------------------------------------------------------------------------|
| Width                     | 86 cm                                                                                                                                                                                                                    |
| Bowl dimension            | 340x400mm                                                                                                                                                                                                                |
| Number of bowls           | 1 bowl                                                                                                                                                                                                                   |
| Waste fitting             | 3,5" drain                                                                                                                                                                                                               |
| FEATURES                  |                                                                                                                                                                                                                          |
| Added value               | Foster uses steel thicknesses higher than those used on average by other manufacturers. This is how, thanks to our long experience, we know how to make sinks of superior quality and with a better resistance to aging. |
| Basket 3,5" waste fitting | The drain is equipped with a large 3.5" drain, with the practical basket cap that prevents the discharge of solid parts.                                                                                                 |
| Deep bowls                | This bowls reach an important depth, over 20 cm, thanks to the advanced production technology, that can be offer great capiency and practicity in all the washing operations.                                            |
| Sliding brackets          |                                                                                                                                                                                                                          |